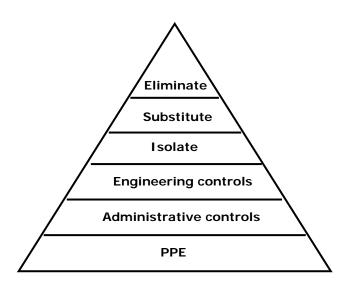

Careful consideration of the problem and corrective action should be taken according to the hierarchy of control.

The hierarchy of control always states that wherever practicable, the source of the hazard should be dealt with in the following order of priority:

- 1) Eliminate the hazard
- 2) Substitute
- 3) Re-design or engineering controls
- 4) Isolate
- 5) Administrative controls
- 6) PPE

| Prepared by | - |
|-------------|---|
| Signature   |   |
| Date:       |   |

#### OPTIONS FOR TREATING RISKS

When treating risks, there are a number of options that can be implemented to control the risks. These options are known as the *hierarchy of control*:

**Elimination of the hazard** - Not always possible at a job site (ie roof work usually involves the potential for a fall). If this option is not possible then;

**Substitution** – Try replacing the hazard with one that presents a lower (and more manageable) risk.

**Engineering controls (redesign)** - Try making changes to the workplace or to equipment to reduce the risk of injury or harm. For example, installing guard railing and/or barricades to prevent falls from height. If this is not possible then;

**Isolation** – Try isolating or separating the hazard from the person, or the person from the hazard. For example, installing screens or barriers around hazardous areas, enclosing or guarding dangerous equipment.

**Administrative controls** - Try making changes to the way work is organised to reduce the risk of injury or harm. For example, try rostering more experienced staff with less experienced or younger workers. If this is not possible then;

**Personal protective equipment** (PPE) - PPE should not be used in place of more permanent controls. It is the least effective way of dealing with hazards. Unfortunately, in many cases, PPE is usually the only way to minimise risks eg wearing of helmets and using gloves.